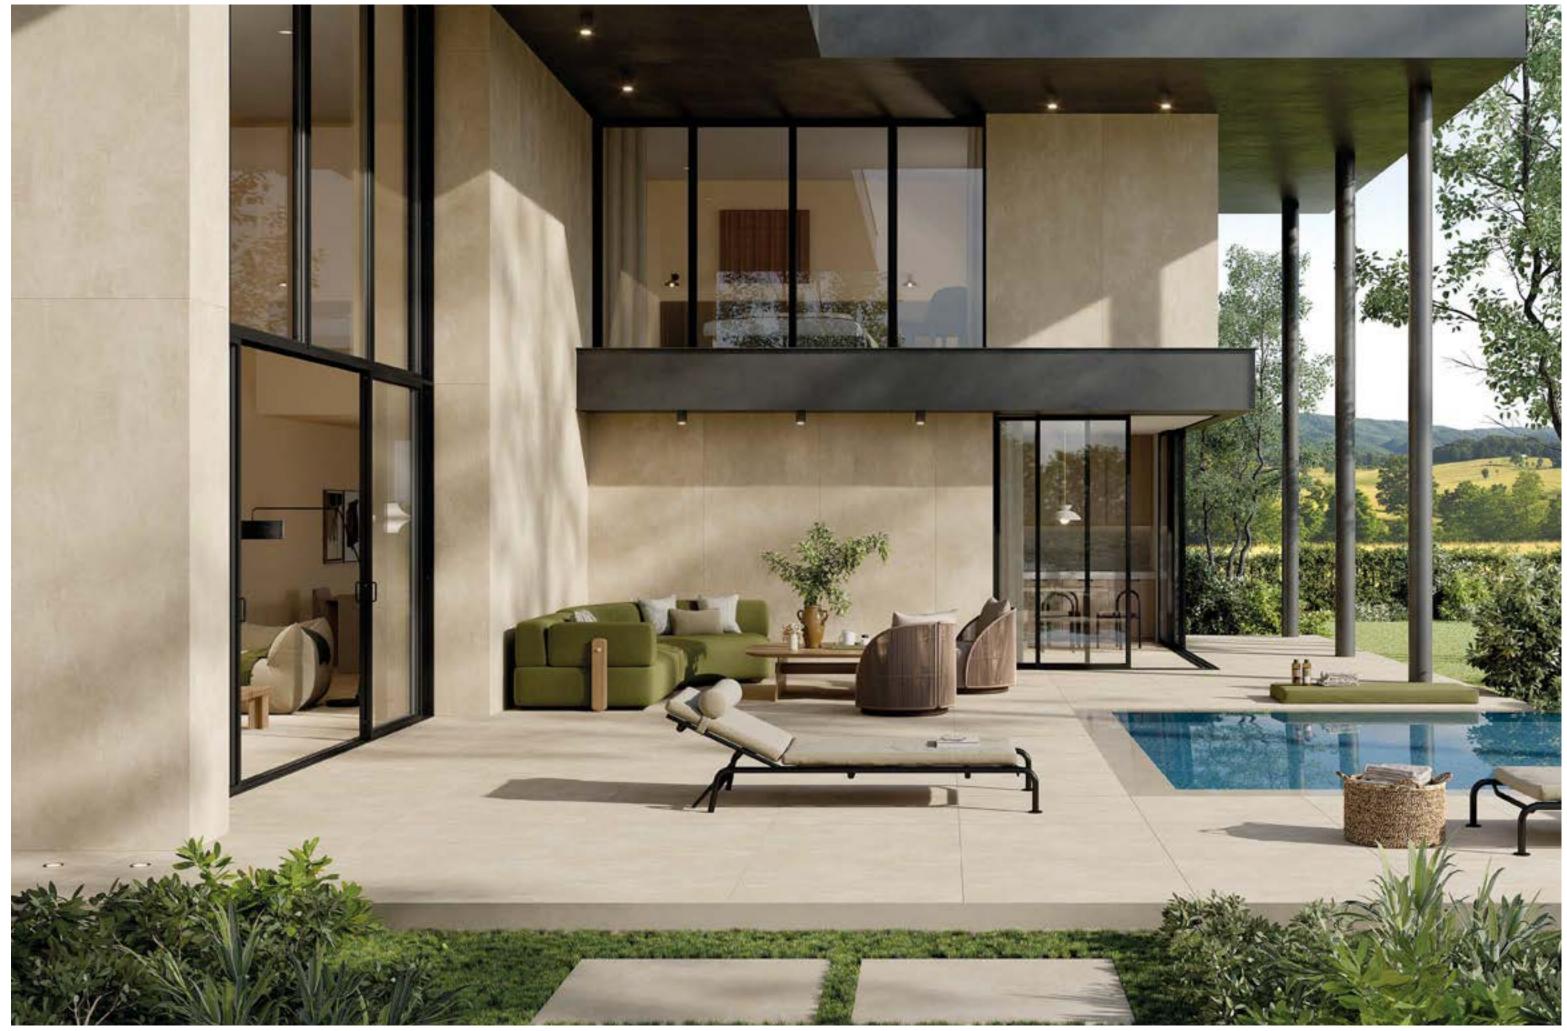

# **Urban Great.**

Urban Great echoes the raw beauty of concrete, exhibiting a palette of neutral shades. It embraces the power of simplicity and innovation, as a pioneer of grand-scale minimalism.

The collection redefines contemporary elegance, giving living spaces the modern look of industrial architecture. Urban Great easily molds itself to different settings and uses its distinctive greatness for creating spaces that add uniqueness to each surrounding environment.

# A remarkable journey where artistry meets sustainability.

Defined by a natural finish, Urban Great reproduces the look of concrete with its neutral colors. It favors an industrial design, minimalistic and essential, yet elegant and unique.

Collection: Urban Great | Color: Urban Great Sand

Collection: Urban Great | Color: Urban Great Sand

Collection: Urban Great | Color: Urban Great Ivory

Collection: Urban Great | Color: Urban Great White Collection: Great Elite | Colors: Elite Alpi, Elite Statuario