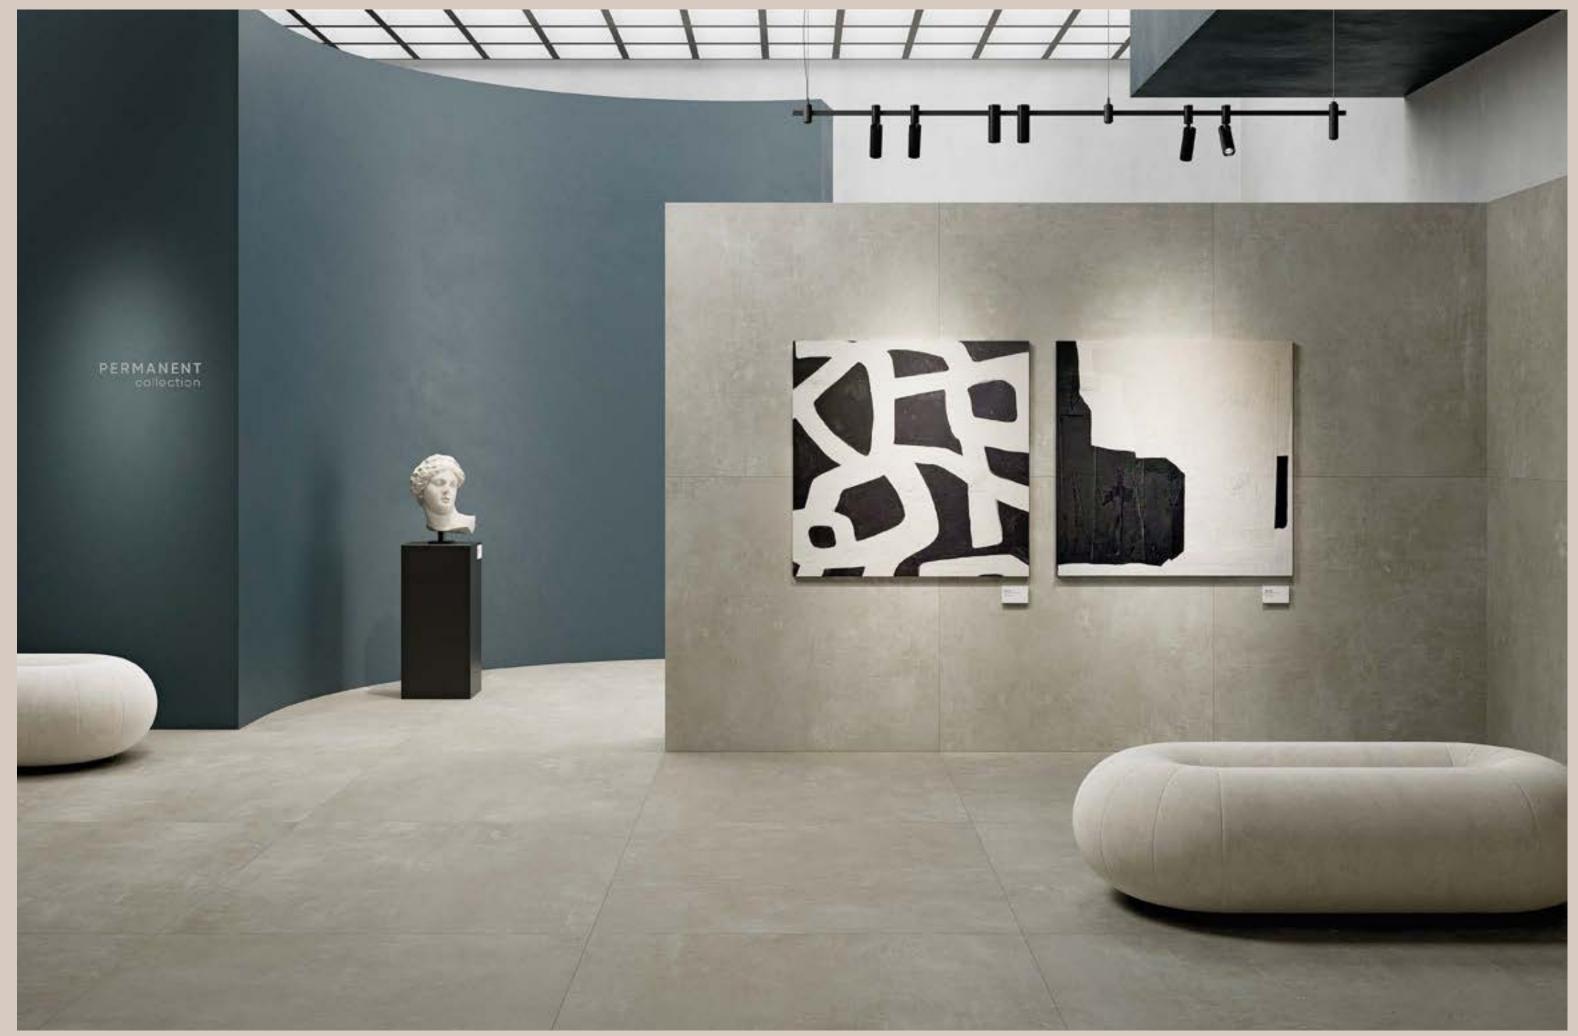

# **Urban Great.**

Urban Great echoes the raw beauty of concrete, exhibiting a palette of neutral shades. It embraces the power of simplicity and innovation, as a pioneer of grand-scale minimalism.

The collection redefines contemporary elegance, giving living spaces the modern look of industrial architecture. Urban Great easily molds itself to different settings and uses its distinctive greatness for creating spaces that add uniqueness to each surrounding environment.

With this great collection, Porcelaingres commits to a greener future: by opting for large ceramic surfaces, the environmental impact is reduced in terms of the production and transportation of materials.

# A remarkable journey where artistry meets sustainability.

Defined by a natural finish, Urban Great reproduces the look of concrete with its neutral colors. It favors an industrial design, minimalistic and essential, yet elegant and unique.