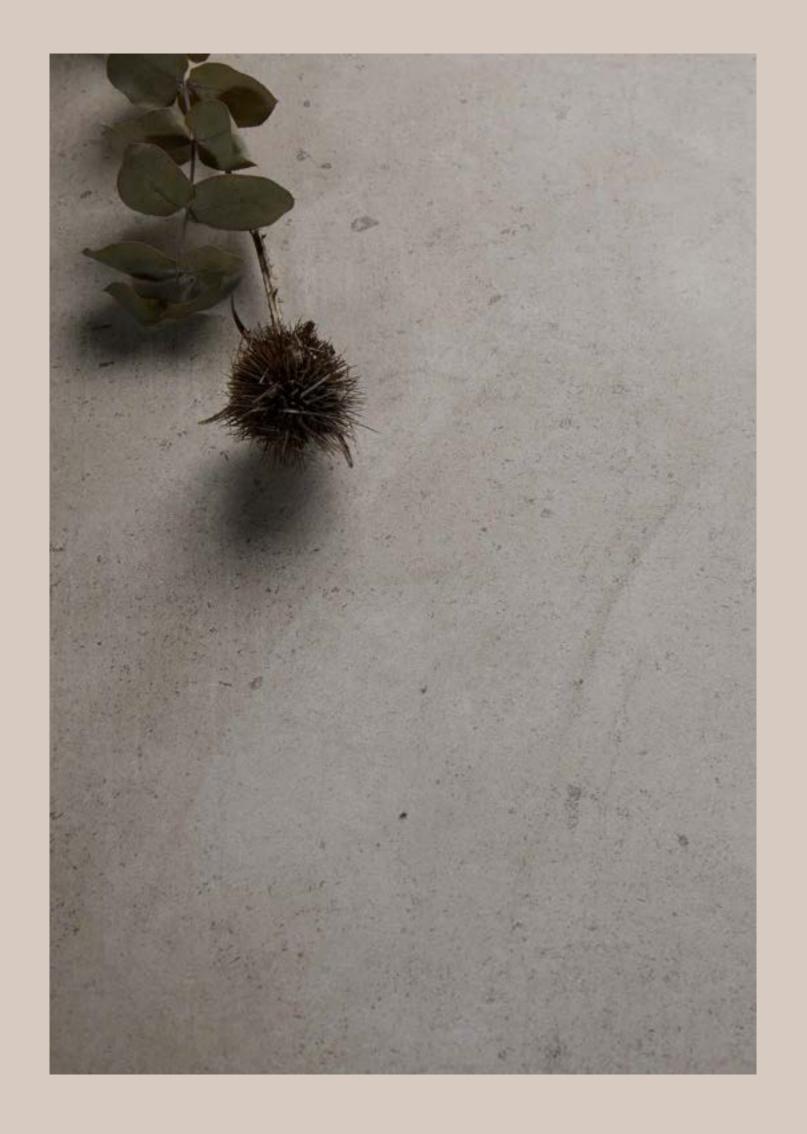

# Material essence.

# A remarkable journey where artistry meets sustainability.

Defined by a natural finish, Urban Great reproduces the look of concrete with its neutral colors. It favors an industrial design, minimalistic and essential, yet elegant and unique.