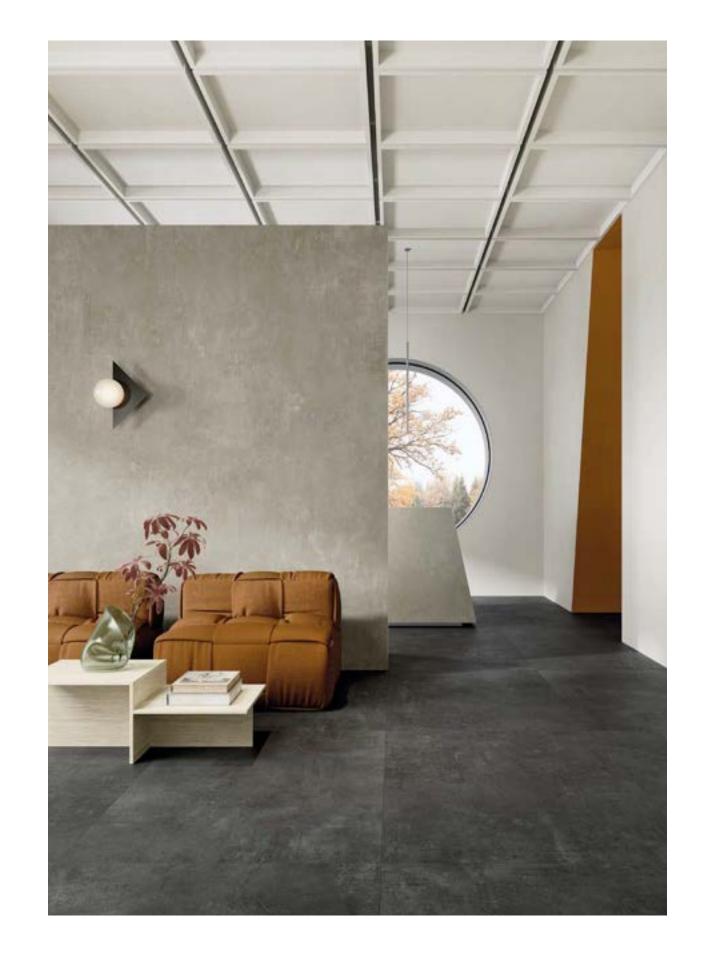

# **Urban Great.**

Urban Great echoes the raw beauty of concrete, exhibiting a palette of neutral shades. It embraces the power of simplicity and innovation, as a pioneer of grand-scale minimalism.

The collection redefines contemporary elegance, giving living spaces the modern look of industrial architecture. Urban Great easily molds itself to different settings and uses its distinctive greatness for creating spaces that add uniqueness to each surrounding environment.

With this great collection, Porcelaingres commits to a greener future: by opting for large ceramic surfaces, the environmental impact is reduced in terms of the production and transportation of materials.

# A remarkable journey where artistry meets sustainability.

Defined by a natural finish, Urban Great reproduces the look of concrete with its neutral colors. It favors an industrial design, minimalistic and essential, yet elegant and unique.