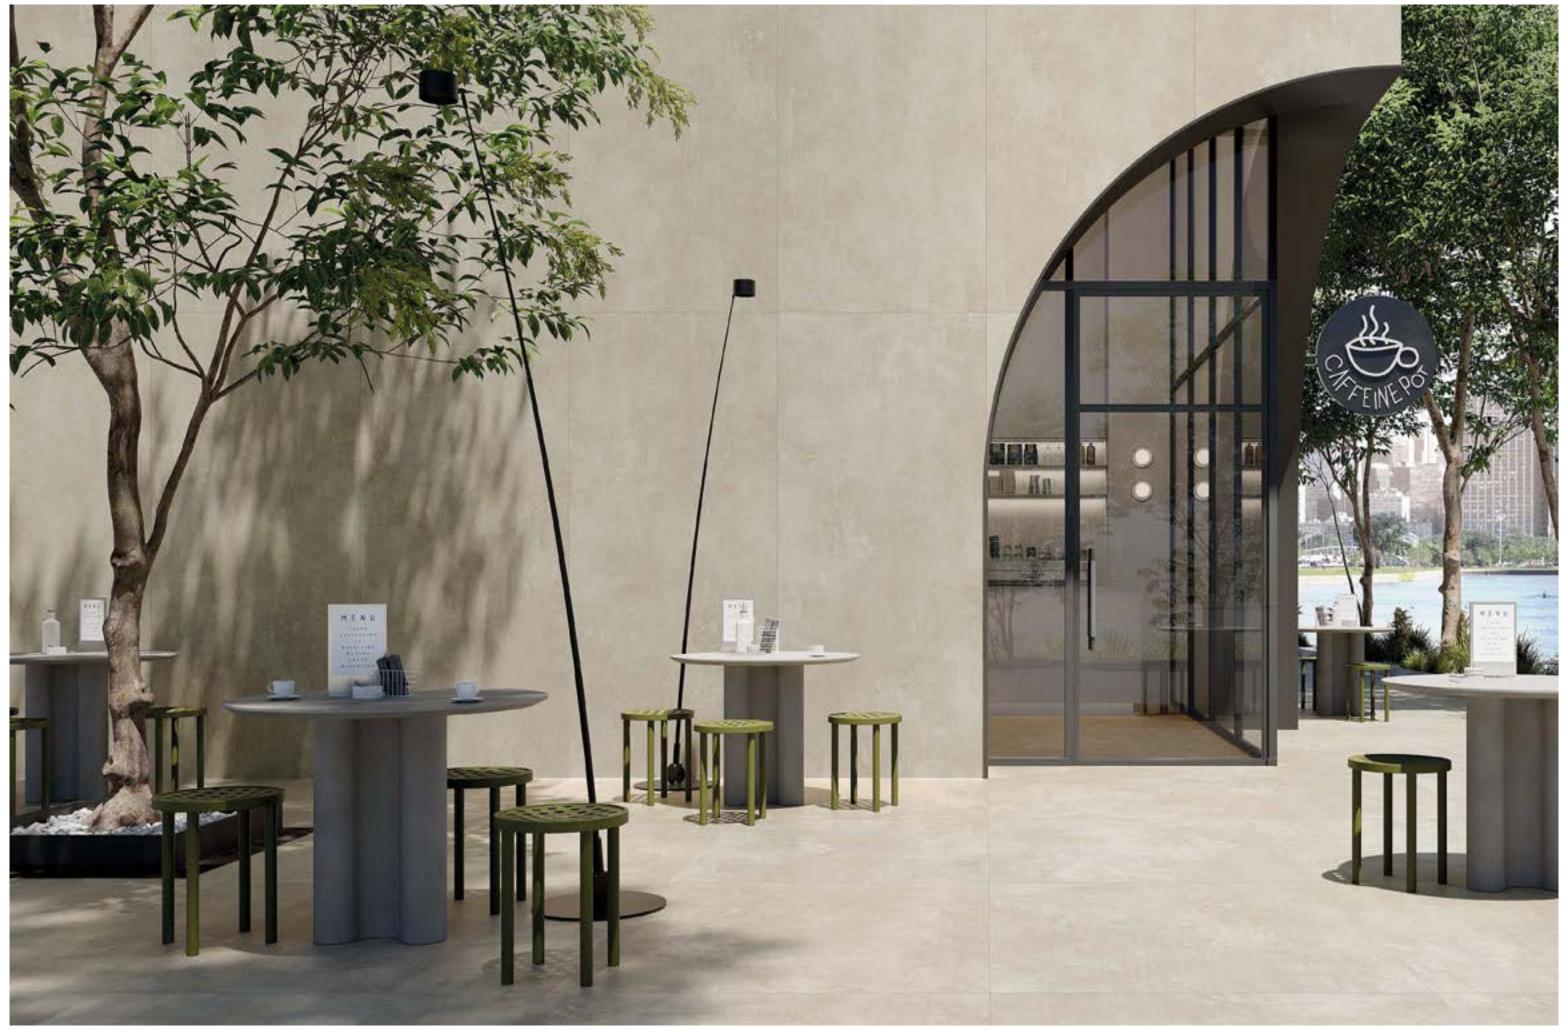

# **Urban Great.**

Urban Great echoes the raw beauty of concrete, exhibiting a palette of neutral shades. It embraces the power of simplicity and innovation, as a pioneer of grand-scale minimalism.

The collection redefines contemporary elegance, giving living spaces the modern look of industrial architecture. Urban Great easily molds itself to different settings and uses its distinctive greatness for creating spaces that add uniqueness to each surrounding environment.

With this great collection, Porcelaingres commits to a greener future: by opting for large ceramic surfaces, the environmental impact is reduced in terms of the production and transportation of materials.

# A remarkable journey where artistry meets sustainability.

Defined by a natural finish, Urban Great reproduces the look of concrete with its neutral colors. It favors an industrial design, minimalistic and essential, yet elegant and unique.